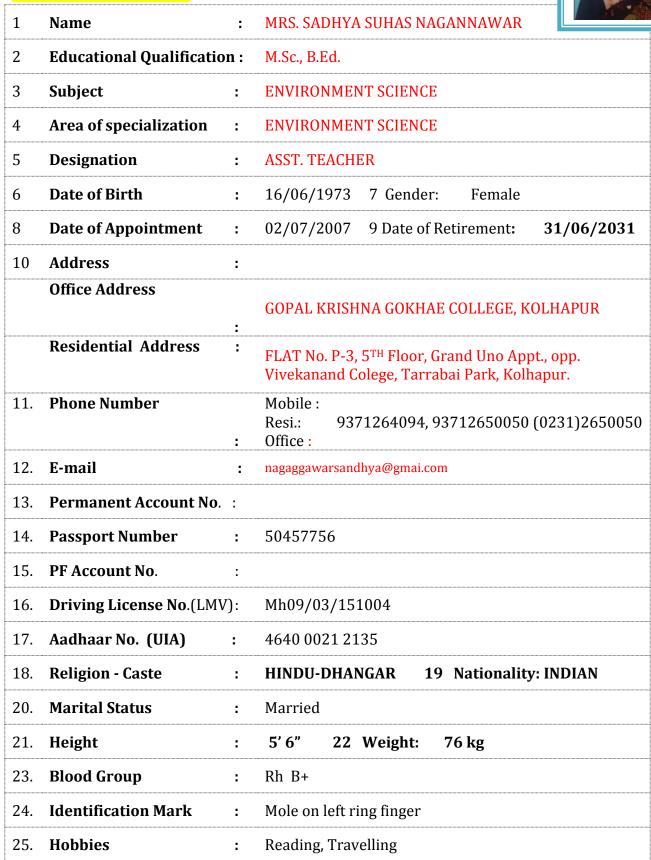

## **PERSONAL PROFILE**

## **PERSONAL INFORMATION:**



| A) EDUCATIONAL QUALIFICATION: |                      |                    |      |                         |
|-------------------------------|----------------------|--------------------|------|-------------------------|
| Exam.<br>Passed               | Board/<br>University | Subjects           | Year | Percentage<br>/ Grade   |
| S.S.C.                        | PUNE BOARD           | ALL                | 1989 | I <sup>ST</sup> CLLASS  |
| H.S.C.                        | PUNE BOARD           | SCIENCE            | 1991 | II <sup>ST</sup> CLLASS |
| U.G.(B.Sc.)                   | SHIVAJI UNIVERSITY   | MICROBIOLOGY       | 1994 | I <sup>ST</sup> CLLASS  |
| P.G.(M.Sc.)                   | SHIVAJI UNIVERSITY   | ENVIRONMENTAL SCI. | 1996 | II <sup>ST</sup> CLLASS |
| B.Ed.